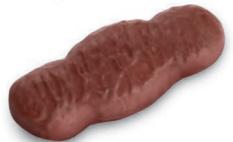

Toffee flavoured figurines covered with chocolate

Fluffy vanilla marshmallow in chocolate

|                         |       | IIIII 🗀         | IIIII <u> </u>  | □  |    | <u></u> |     |
|-------------------------|-------|-----------------|-----------------|----|----|---------|-----|
| Easter figurines        | 30 g  |                 | 5 900847 005938 | 42 | 21 | 16      | 336 |
| Super Mleczko (vanilla) | 190 g | 5 903228 101083 | 5 903228 101090 | 11 | 17 | 9       | 153 |