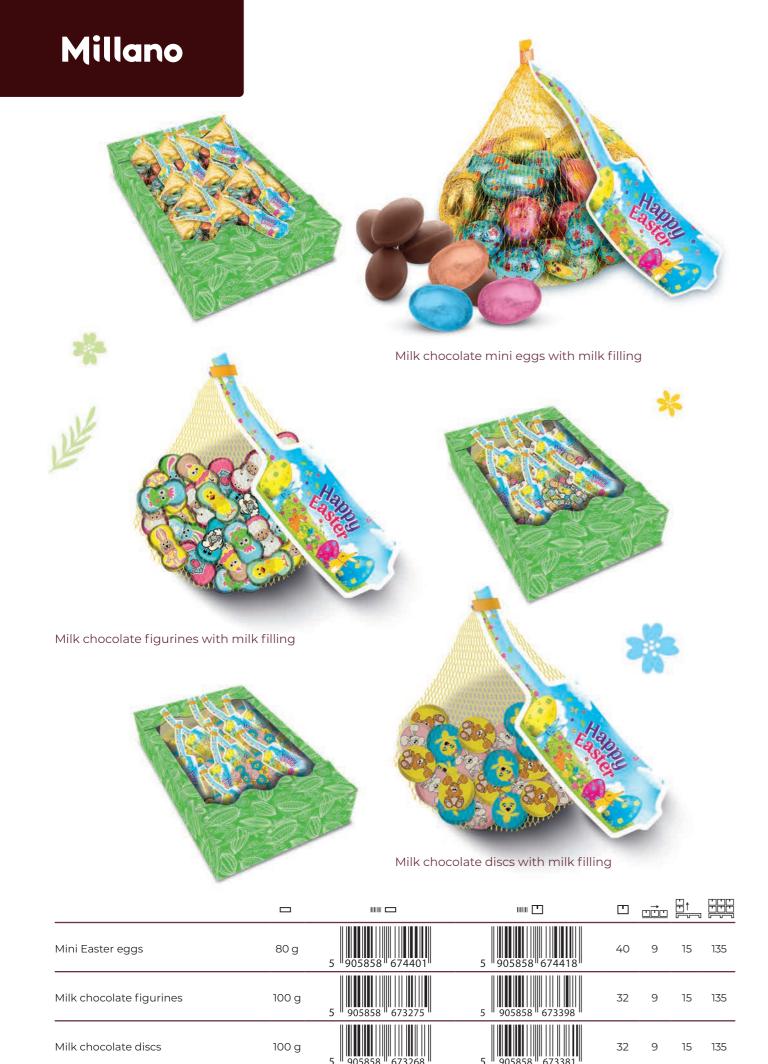

## Millano

|                            |        |   | IIIII [**]      |   | <u> </u> |    |     |
|----------------------------|--------|---|-----------------|---|----------|----|-----|
| Milk chocolate Easter eggs | 2,8 kg | - | 5 901669 484536 | - | 9        | 15 | 135 |
| Milk chocolate Easter eggs | 4 kg   | - | 5 904358 567268 | - | 9        | 15 | 135 |
| Milk chocolate Easter eggs | 8 kg   | - | 5 901669 483102 | - | 8        | 6  | 48  |