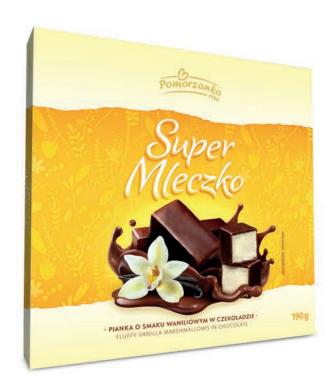

Toffee flavoured figurines covered with chocolate

Fluffy vanilla marshmallow in chocolate

|                         |       | IIIII 🗀         | IIIII <u> </u>  | □  |    | <u></u> |     |
|-------------------------|-------|-----------------|-----------------|----|----|---------|-----|
| Easter figurines        | 30 g  |                 | 5 900847 005938 | 42 | 21 | 16      | 336 |
| Super Mleczko (vanilla) | 190 g | 5 903228 101083 | 5 903228 101090 | 11 | 17 | 9       | 153 |