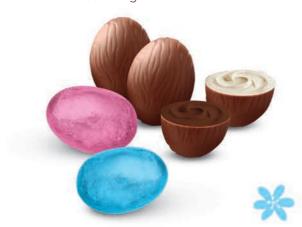

EASTER PRODUCT CATALOGUE

MILK CHOCOLATE ECGS
with peanut fulling
and salty caramet falling 120 g e

ARE YOU READY FOR THE SEASON TO CELEBRATE?

FOR TONS OF CHOCOLATE AND PRETTY PAINTED EGGS?

Milk chocolate pralines with milk filling