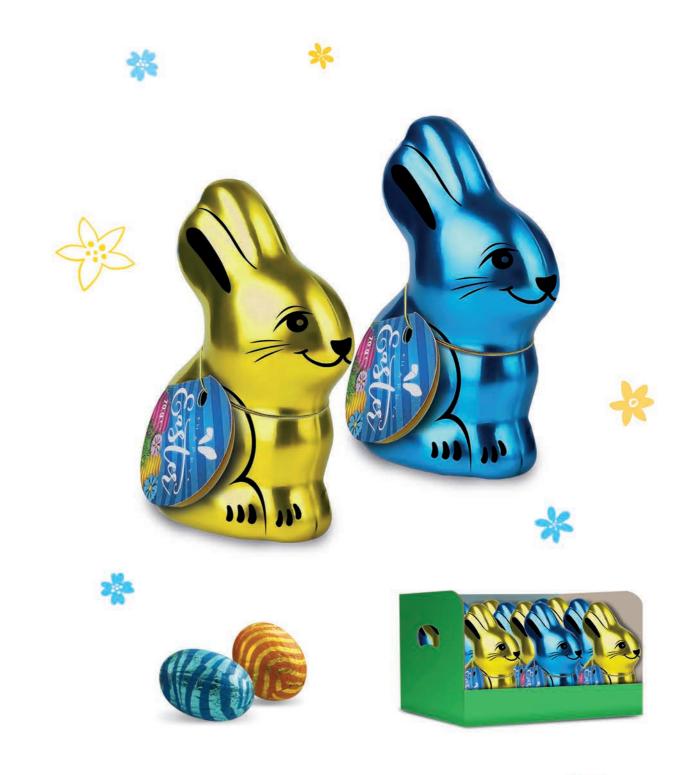

|                    |      | IIIII 🗀         | 111111          |    |    |    |     |
|--------------------|------|-----------------|-----------------|----|----|----|-----|
| Easter Bunny - tin | 70 g | 5 904358 566308 | 5 904358 566315 | 12 | 12 | 10 | 120 |