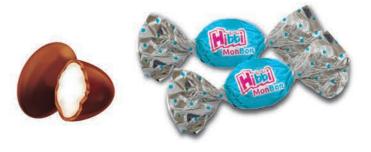

Milk chocolate mini eggs with milk filling

|                                         |       |                 | IIIII <u></u>   |    |    |    |     |
|-----------------------------------------|-------|-----------------|-----------------|----|----|----|-----|
| Mon Bon - milk chocolate eggs           | 130 g | 5 901669 488664 | 5 901669 488671 | 18 | 8  | 9  | 72  |
| Mon Bon - milk chocolate eggs - display | 1 kg  | -               | 5 907443 602387 | -  | 15 | 15 | 225 |