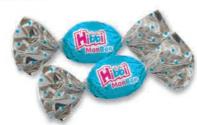

Milk chocolate mini eggs with milk filling

|                                         |       |                 | IIIII <u></u>   |    |    |    |     |
|-----------------------------------------|-------|-----------------|-----------------|----|----|----|-----|
| Mon Bon - milk chocolate eggs           | 130 g | 5 901669 488664 | 5 901669 488671 | 18 | 8  | 9  | 72  |
| Mon Bon - milk chocolate eggs - display | 1 kg  | -               | 5 907443 602387 | -  | 15 | 15 | 225 |