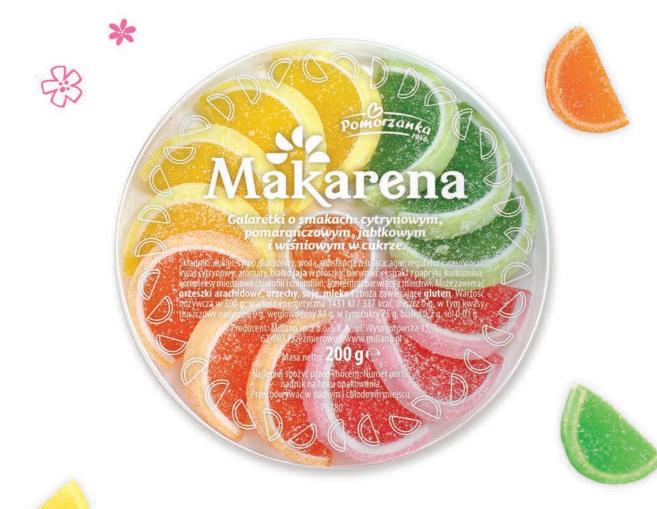

SURROUNDED BY SUNSHINE,
FLOWERS, CHOCOLATE,
FAMILY AND FRIENDS BE HAPPY
ON THIS SPECIAL DAY.

HAPPY EASTER!

n,

Legendary fruit jellies in sugar in 4 flavours: lemon, apple, cherry and orange

|                         |       | IIIII 🗀         |                 |    |    |   |     |
|-------------------------|-------|-----------------|-----------------|----|----|---|-----|
| Makarena<br>Fruit jelly | 200 g | 5 900847 000698 | 5 900847 006126 | 12 | 17 | 6 | 102 |