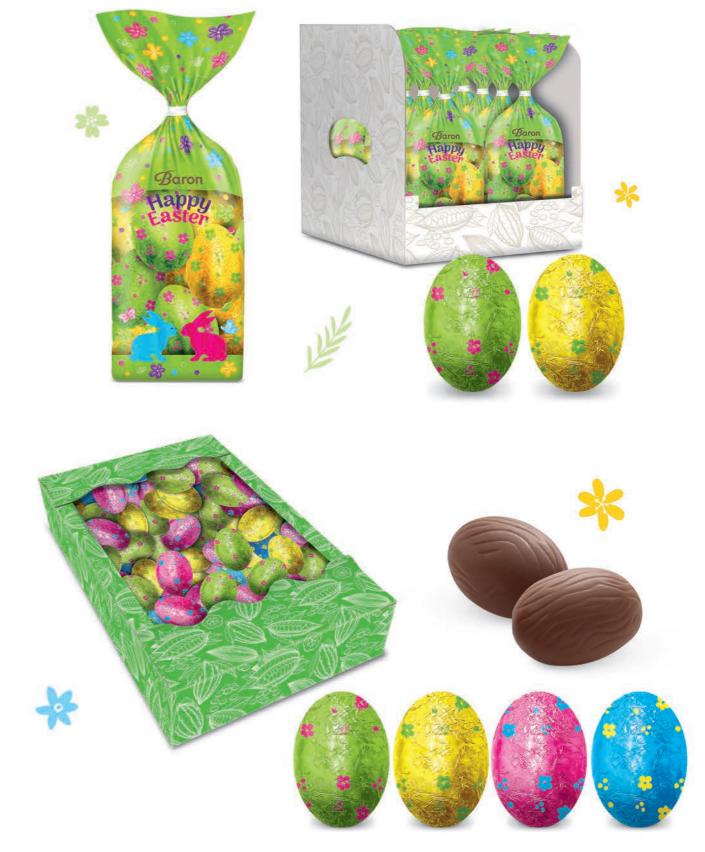

|       | IIIII 🗀         | IIIII <u>*</u>  |    |    |   |     |
|-----------------------|-------|-----------------|-----------------|----|----|---|-----|
| Happy Easter pralines | 100 g | 5 902581 686503 | 5 902581 686510 | 12 | 15 | 7 | 105 |









MIX: Milk chocolate eggs with flavoured fillings: vanilla, orange, chocolate with crisps, strawberry with crisps

| Milk chocolate eggs<br>with crisps | 500 g | 5 907443 606385 | 5 907443 606415 | 10 | 16 | 5  | 80 |
|------------------------------------|-------|-----------------|-----------------|----|----|----|----|
| Easter eggs XXL                    | 437 g | 5 904358 566704 | 5 904358 566711 | 12 | 6  | 10 | 60 |
| Easter eggs                        | 450 g | 5 901669 488763 | 5 901669 488930 | 12 | 6  | 10 | 60 |





Milk chocolate eggs with peanut filling and caramel filling with pieces of peanuts

|                         |        | 🗀               |                 |    |    |    |     |
|-------------------------|--------|-----------------|-----------------|----|----|----|-----|
| Milk chocolate XXL eggs | 184 g  | 5 904358 566728 | 5 904358 566735 | 12 | 19 | 7  | 133 |
| Easter XXL eggs         | 4,3 kg | -               | 5 904358 566971 | -  | 9  | 15 | 135 |

## Millano



|                            |        |   | IIIII [**]      |   | <u> </u> |    |     |
|----------------------------|--------|---|-----------------|---|----------|----|-----|
| Milk chocolate Easter eggs | 2,8 kg | - | 5 901669 484536 | - | 9        | 15 | 135 |
| Milk chocolate Easter eggs | 4 kg   | - | 5 904358 567268