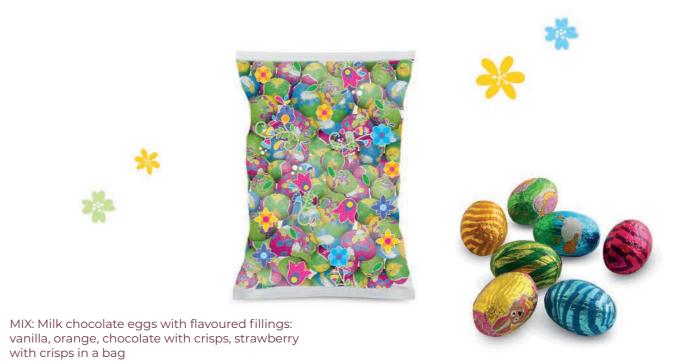

MIX: Milk chocolate eggs with flavoured fillings: vanilla, orange, chocolate with crisps, strawberry with crisps

| Milk chocolate eggs<br>with crisps | 500 g | 5 907443 606385 | 5 907443 606415 | 10 | 16 | 5  | 80 |
|------------------------------------|-------|-----------------|-----------------|----|----|----|----|
| Easter eggs XXL                    | 437 g | 5 904358 566704 | 5 904358 566711 | 12 | 6  | 10 | 60 |
| Easter eggs                        | 450 g | 5 901669 488763 | 5 901669 488930 | 12 | 6  | 10 | 60 |