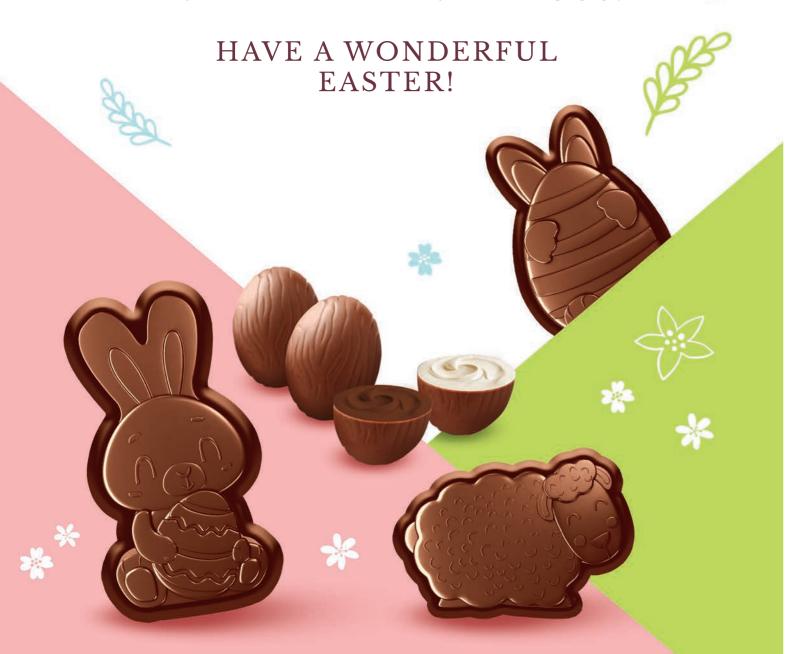

Delicious milk chocolate figurines with milk filling

Delicious milk chocolate eggs with milk filling

|                                 |       | 🖂               | IIIIII <u>*</u> |    |    | <u></u> † |     |
|---------------------------------|-------|-----------------|-----------------|----|----|-----------|-----|
| Milk chocolate Easter figurines | 120 g | 5 907443 606453 | 5 907443 606460 | 24 | 12 | 10        | 120 |
| Mon Bon - milk chocolate eggs   | 110 g | 5 902581 688668 | 5 902581 688675 | 12 | 19 | 7         | 133 |