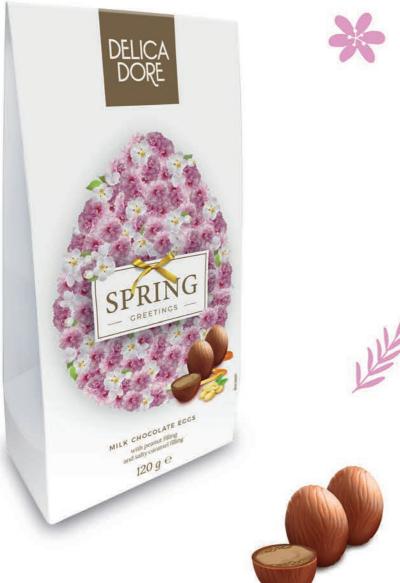

EASTER PRODUCT CATALOGUE

MILK CHOCOLATE ECGS
with peanut fulling
and salty caramet falling 120 g e

ARE YOU READY FOR THE SEASON TO CELEBRATE?

FOR TONS OF CHOCOLATE AND PRETTY PAINTED EGGS?

Milk chocolate pralines with milk filling

Milk chocolate pralines with peanut and salted caramel fillings with peanut pieces

Delicate milk chocolate

|                |      | IIIII 🗀         | IIIII <b>*</b>  |    |    |    |     |
|----------------|------|-----------------|-----------------|----|----|----|-----|
| Milk chocolate | 90 g | 5 905858 674364 | 5 905858 674371 | 14 | 28 | 11 | 308 |