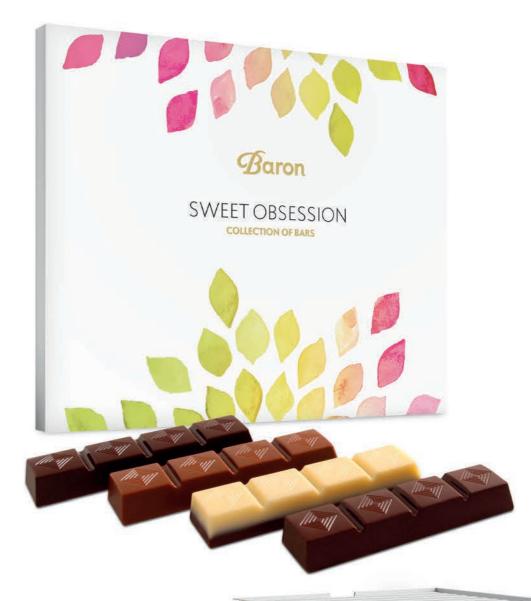

Garon SWEET OBSESSION COLLECTION OF BARS

Collection of mini bars: white chocolate and coffee flavoured chocolate, chocolate with candied orange peel, milk chocolate and chocolate

|                    |       | 🗀               |                 |    |    | <u></u> |     |
|--------------------|-------|-----------------|-----------------|----|----|---------|-----|
| Sweet Obsession    | 250 - |                 | 5 904358 567121 | 11 | 32 | 8       | 256 |
| Collection of bars | 250 g | 5 904358 564601 | 5 904358 567138 | 20 | 12 | 7       | 84  |