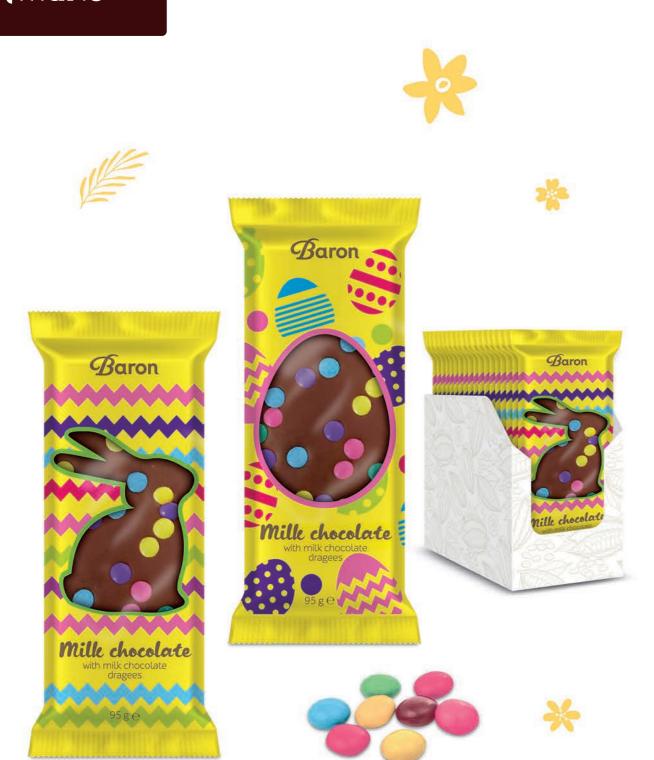

Delicious milk chocolate with colorful dragees contains 30 % cocoa, foil with transparent window

Easter eggs with bunny headband 100 g 5 907443 605951 5 907443 605968 9 13 5 65

|                     |       | IIIII 🗀         | IIIII <u>                                </u> |    |    |   |    |
|---------------------|-------|-----------------|-----------------------------------------------|----|----|---|----|
| Easter Bunny bucket | 120 g | 5 907443 606323 | 5 907443 606330                               | 12 | 11 | 7 | 77 |