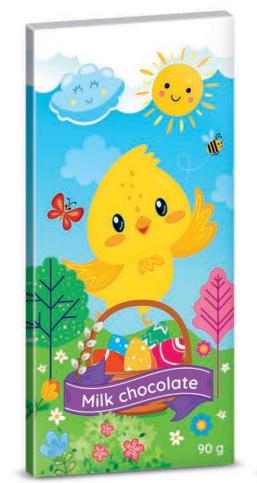

Delicious milk chocolate

|                |      | IIIII 🗀         | IIIII <u> </u>  |    |    |    |     |
|----------------|------|-----------------|-----------------|----|----|----|-----|
| Milk chocolate | 90 g | 5 907443 606682 | 5 907443 606699 | 21 | 28 | 11 | 308 |