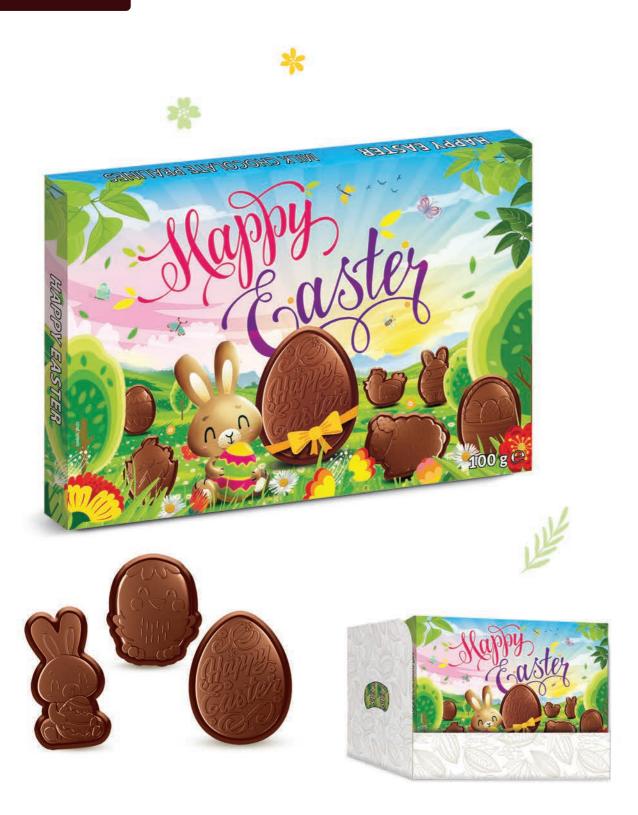

Milk chocolate pralines

|                       |       | IIIII 🗀         | IIIII <u>*</u>  |    |    |   |     |
|-----------------------|-------|-----------------|-----------------|----|----|---|-----|
| Happy Easter pralines | 100 g | 5 902581 686503 | 5 902581 686510 | 12 | 15 | 7 | 105 |