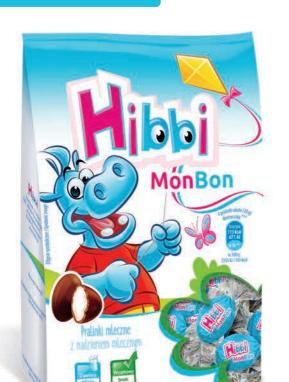

Milk chocolate mini eggs with milk filling

|                                         |       |                 | IIIII <u></u>   |    |    |    |     |
|-----------------------------------------|-------|-----------------|-----------------|----|----|----|-----|
| Mon Bon - milk chocolate eggs           | 130 g | 5 901669 488664 | 5 901669 488671 | 18 | 8  | 9  | 72  |
| Mon Bon - milk chocolate eggs - display | 1 kg  | -               | 5 907443 602387 | -  | 15 | 15 | 225 |