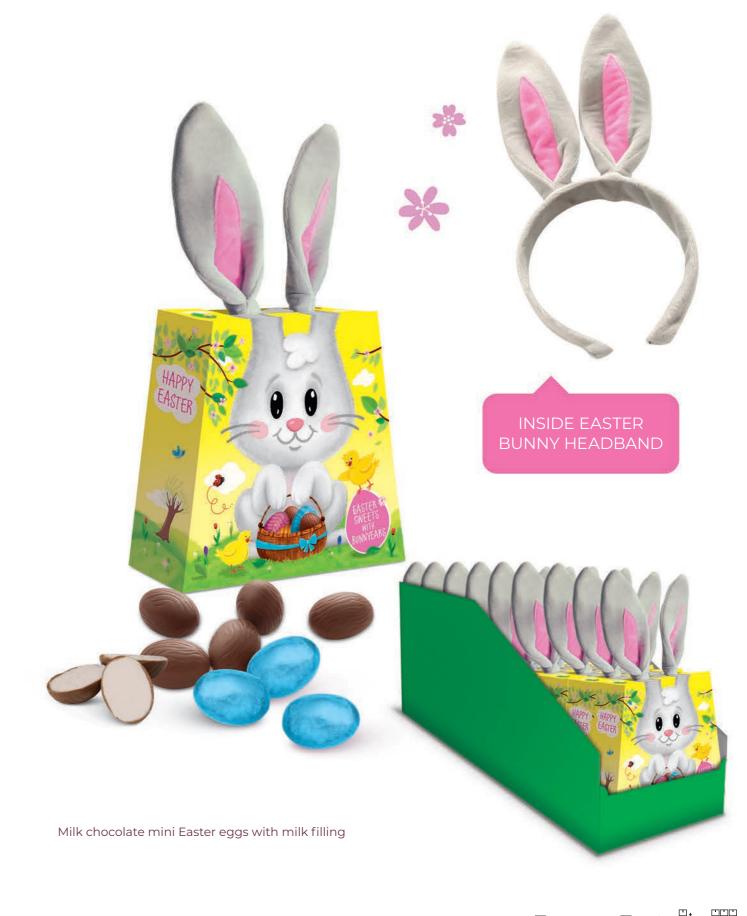

Delicious milk chocolate Easter mini eggs with hazelnut flavoured filling

Delicious milk chocolate Easter mini eggs with milk filling and milk chocolate Easter mini eggs with hazelnut flavoured filling