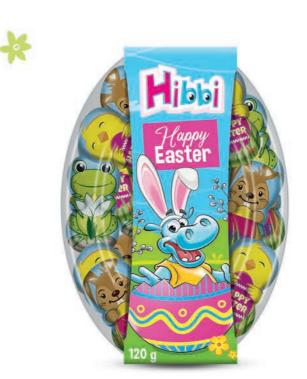

---------------------------------------------------------------------|----|-----|----|----|-----|
| Milk chocolate 100 g                                                  | 16 | 16  | 28 | 11 | 308 |
| 5 <sup>  </sup> 902581   688194    5 <sup>  </sup> 902581   688538    | 20 | 20  | 24 | 13 | 312 |



















Milk chocolate mini eggs with milk filling

|                                         |       |                 | IIIII <u></u>   |    |    |    |     |
|-----------------------------------------|-------|-----------------|-----------------|----|----|----|-----|
| Mon Bon - milk chocolate eggs           | 130 g | 5 901669 488664 | 5 901669 488671 | 18 | 8  | 9  | 72  |
| Mon Bon - milk chocolate eggs - display | 1 kg  | -               | 5 907443 602387 | -  | 15 | 15 | 225 |







Delicious milk chocolate figurines with milk filling







Delicious milk chocolate eggs with milk filling

|                                 |       | 🖂               | IIIIII <u>*</u> |    |    | <u></u> † |     |
|---------------------------------|-------|-----------------|-----------------|----|----|-----------|-----|
| Milk chocolate Easter figurines | 120 g | 5 907443 606453 | 5 907443 606460 | 24 | 12 | 10        | 120 |
| Mon Bon - milk chocolate eggs   | 110 g | 5 902581 688668 | 5 902581 688675 | 12 | 19 | 7         | 133 |

|      | Jnit IIIIII 🗀<br>oackage