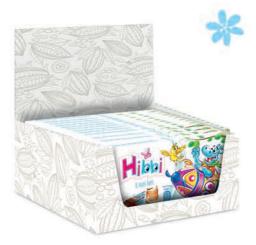

8 delicious mini bars made of milk chocolate with milk filling

| Mini bars Hibbi 100 g 5 902581 686107 5 902581 686114 5 902581 688538 |    | י כ |    |    |     |
|-----------------------------------------------------------------------|----|-----|----|----|-----|
| Milk chocolate 100 g                                                  | 16 | 16  | 28 | 11 | 308 |
| 5 <sup>  </sup> 902581   688194    5 <sup>  </sup> 902581   688538    | 20 | 20  | 24 | 13 | 312 |