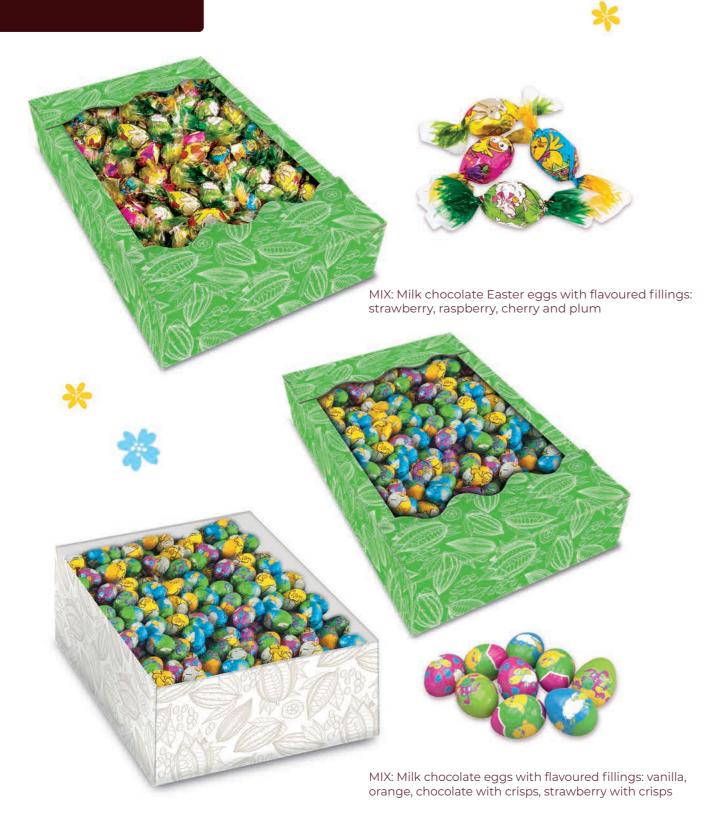

MIX: Milk chocolate eggs with flavoured fillings: vanilla, orange, chocolate with crisps, strawberry with crisps

| Milk chocolate eggs<br>with crisps | 500 g | 5 907443 606385 | 5 907443 606415 | 10 | 16 | 5  | 80 |
|------------------------------------|-------|-----------------|-----------------|----|----|----|----|
| Easter eggs XXL                    | 437 g | 5 904358 566704 | 5 904358 566711 | 12 | 6  | 10 | 60 |
| Easter eggs                        | 450 g | 5 901669 488763 | 5 901669 488930 | 12 | 6  | 10 | 60 |