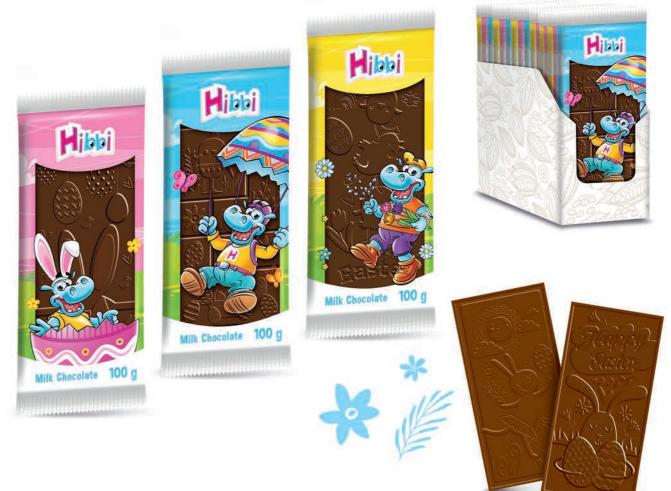

8 delicious mini bars made of milk chocolate with milk filling

| Mini bars Hibbi 100 g 5 902581 686107 5 902581 686114 5 902581 688538 |    | י כ |    |    |     |
|-----------------------------------------------------------------------|----|-----|----|----|-----|
| Milk chocolate 100 g                                                  | 16 | 16  | 28 | 11 | 308 |
| 5 <sup>  </sup> 902581   688194    5 <sup>  </sup> 902581   688538    | 20 | 20  | 24 | 13 | 312 |