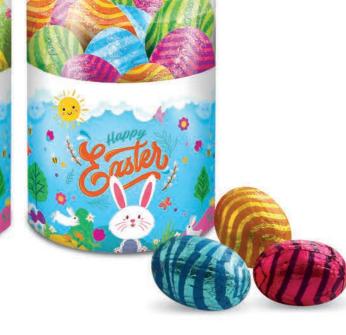

Milk chocolate eggs with peanut filling and caramel filling with pieces of peanuts

|                         |        | 🗀               |                 |    |    |    |     |
|-------------------------|--------|-----------------|-----------------|----|----|----|-----|
| Milk chocolate XXL eggs | 184 g  | 5 904358 566728 | 5 904358 566735 | 12 | 19 | 7  | 133 |
| Easter XXL eggs         | 4,3 kg | -               | 5 904358 566971 | -  | 9  | 15 | 135 |

## Millano

|                            |        |   | IIIII [**]      |   | <u> </u> |    |     |
|----------------------------|--------|---|-----------------|---|----------|----|-----|
| Milk chocolate Easter eggs | 2,8 kg | - | 5 901669 484536 | - | 9        | 15 | 135 |
| Milk chocolate Easter eggs | 4 kg   | - | 5 904358 567268 | - | 9        | 15 | 135 |
| Milk chocolate Easter eggs | 8 kg   | - | 5 901669 483102 | - | 8        | 6  | 48  |