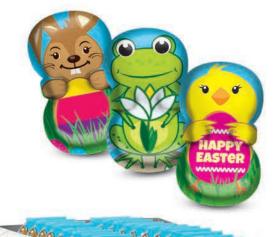

Delicious milk chocolate figurines with milk filling

Delicious milk chocolate eggs with milk filling

|                                 |       | 🖂               | IIIIII <u>*</u> |    |    | <u></u> † |     |
|---------------------------------|-------|-----------------|-----------------|----|----|-----------|-----|
| Milk chocolate Easter figurines | 120 g | 5 907443 606453 | 5 907443 606460 | 24 | 12 | 10        | 120 |
| Mon Bon - milk chocolate eggs   | 110 g | 5 902581 688668 | 5 902581 688675 | 12 | 19 | 7         | 133 |