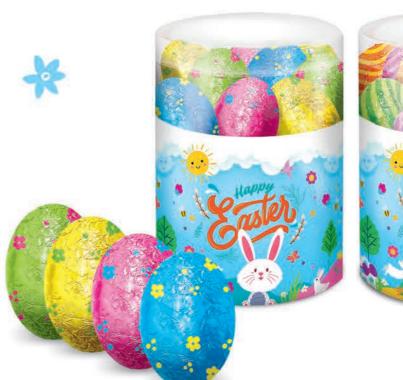

Milk chocolate eggs with peanut filling and caramel filling with pieces of peanuts

|                         |        | 🗀               |                 |    |    |    |     |
|-------------------------|--------|-----------------|-----------------|----|----|----|-----|
| Milk chocolate XXL eggs | 184 g  | 5 904358 566728 | 5 904358 566735 | 12 | 19 | 7  | 133 |
| Easter XXL eggs         | 4,3 kg | -               | 5 904358 566971 | -  | 9  | 15 | 135 |

## Millano

|                            |        |   | IIIII [**]      |   | <u> </u> |    |     |
|----------------------------|--------|---|-----------------|---|----------|----|-----|
| Milk chocolate Easter eggs | 2,8 kg | - | 5 901669 484536 | - | 9        | 15 | 135 |
| Milk chocolate Easter eggs | 4 kg   | - | 5 904358 567268 | - | 9        | 15 | 135 |
| Milk chocolate Easter eggs | 8 kg   | - | 5 901669 483102 | - | 8        | 6  | 48  |