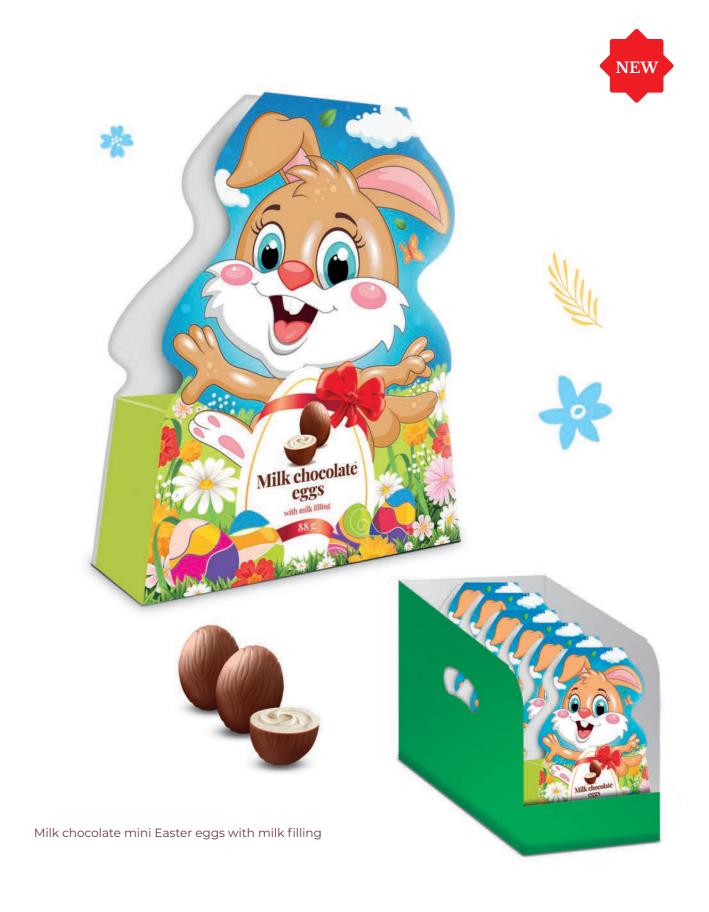

|                  |      | IIIII 🗀         | IIIII <u> </u>  |   |    |   |    |
|------------------|------|-----------------|-----------------|---|----|---|----|
| Easter Bunny box | 88 g | 5 904358 569620 | 5 904358 569637 | 6 | 14 | 7 | 98 |