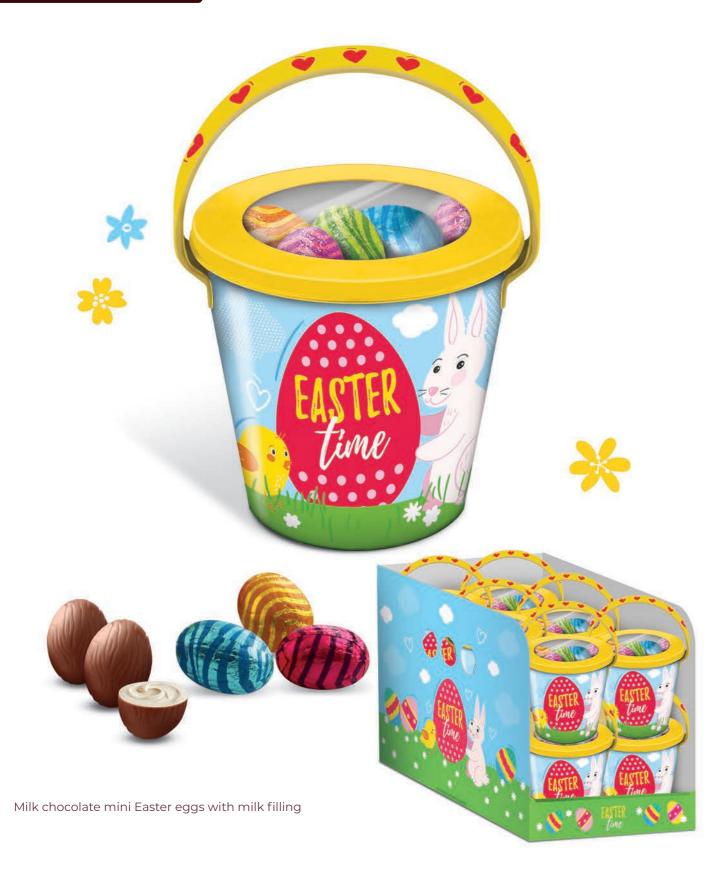

Delicious milk chocolate Easter mini eggs with hazelnut flavoured filling

Delicious milk chocolate Easter mini eggs with milk filling and milk chocolate Easter mini eggs with hazelnut flavoured filling