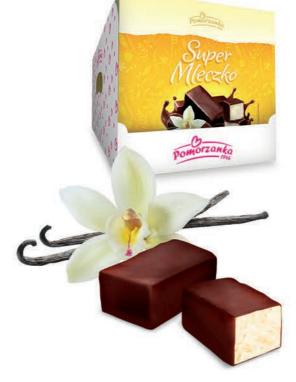

Toffee flavoured figurines covered with chocolate

Fluffy vanilla marshmallow in chocolate

|                         |       | IIIII 🗀         | IIIII <u> </u>  | □  |    | <u></u> |     |
|-------------------------|-------|-----------------|-----------------|----|----|---------|-----|
| Easter figurines        | 30 g  |                 | 5 900847 005938 | 42 | 21 | 16      | 336 |
| Super Mleczko (vanilla) | 190 g | 5 903228 101083 | 5 903228 101090 | 11 | 17 | 9       | 153 |