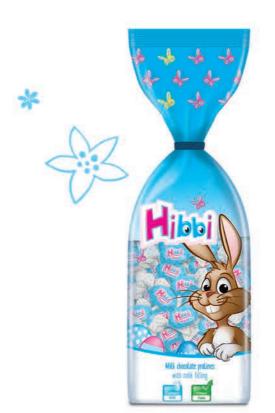

8 delicious mini bars made of milk chocolate with milk filling

| Mini bars Hibbi 100 g 5 902581 686107 5 902581 686114 5 902581 688538 |    | י כ |    |    |     |
|-----------------------------------------------------------------------|----|-----|----|----|-----|
| Milk chocolate 100 g                                                  | 16 | 16  | 28 | 11 | 308 |
| 5 <sup>  </sup> 902581   688194    5 <sup>  </sup> 902581   688538    | 20 | 20  | 24 | 13 | 312 |