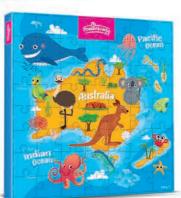

Sweet surprise for the little ones - milk chocolate pralines with milk filling and colourful jigsaw puzzles

|                                |       | IIIII 🗀         | IIIII <u> </u>  |    |    | <u></u> |    |
|--------------------------------|-------|-----------------|-----------------|----|----|---------|----|
| C'A D D L. EDIL CONTINENTS     | 120   |                 | 5 904358 560726 | 13 | 10 | 8       | 80 |
| Gift Box Puzzle EDU CONTINENTS | 120 g | 5 904358 560719 | 5 904358 564984 | 18 | 7  | 10      | 70 |