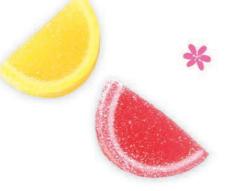

SURROUNDED BY SUNSHINE,
FLOWERS, CHOCOLATE,
FAMILY AND FRIENDS BE HAPPY
ON THIS SPECIAL DAY.

HAPPY EASTER!

n,

Legendary fruit jellies in sugar in 4 flavours: lemon, apple, cherry and orange

|                         |       | IIIII 🗀         |                 |    |    |   |     |
|-------------------------|-------|-----------------|-----------------|----|----|---|-----|
| Makarena<br>Fruit jelly | 200 g | 5 900847 000698 | 5 900847 006126 | 12 | 17 | 6 | 102 |