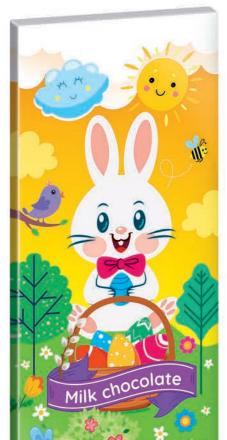

Delicious milk chocolate

|                |      | IIIII 🗀         | IIIII <u> </u>  |    |    |    |     |
|----------------|------|-----------------|-----------------|----|----|----|-----|
| Milk chocolate | 90 g | 5 907443 606682 | 5 907443 606699 | 21 | 28 | 11 | 308 |