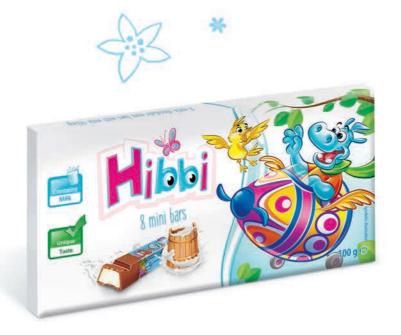

8 delicious mini bars made of milk chocolate with milk filling

| Mini bars Hibbi 100 g 5 902581 686107 5 902581 686114 5 902581 688538 |    | י כ |    |    |     |
|-----------------------------------------------------------------------|----|-----|----|----|-----|
| Milk chocolate 100 g                                                  | 16 | 16  | 28 | 11 | 308 |
| 5 <sup>  </sup> 902581   688194    5 <sup>  </sup> 902581   688538    | 20 | 20  | 24 | 13 | 312 |