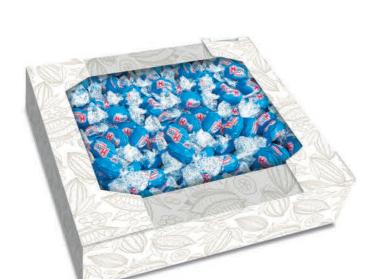

Milk chocolate mini eggs with milk filling

|                                         |       |                 | IIIII <u></u>   |    |    |    |     |
|-----------------------------------------|-------|-----------------|-----------------|----|----|----|-----|
| Mon Bon - milk chocolate eggs           | 130 g | 5 901669 488664 | 5 901669 488671 | 18 | 8  | 9  | 72  |
| Mon Bon - milk chocolate eggs - display | 1 kg  | -               | 5 907443 602387 | -  | 15 | 15 | 225 |