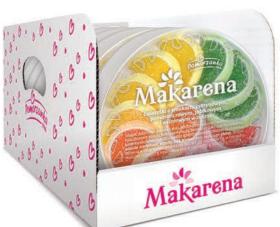

SURROUNDED BY SUNSHINE,
FLOWERS, CHOCOLATE,
FAMILY AND FRIENDS BE HAPPY
ON THIS SPECIAL DAY.

HAPPY EASTER!

n,

Legendary fruit jellies in sugar in 4 flavours: lemon, apple, cherry and orange

|                         |       | IIIII 🗀         |                 |    |    |   |     |
|-------------------------|-------|-----------------|-----------------|----|----|---|-----|
| Makarena<br>Fruit jelly | 200 g | 5 900847 000698 | 5 900847 006126 | 12 | 17 | 6 | 102 |