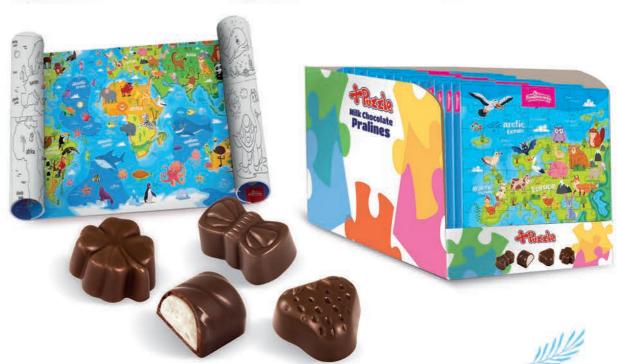

Sweet surprise for the little ones - milk chocolate pralines with milk filling and colourful jigsaw puzzles

|                                |       | IIIII 🗀         | IIIII <u> </u>  |    |    | <u></u> |    |
|--------------------------------|-------|-----------------|-----------------|----|----|---------|----|
| C'A D D L. EDIL CONTINENTS     | 120   |                 | 5 904358 560726 | 13 | 10 | 8       | 80 |
| Gift Box Puzzle EDU CONTINENTS | 120 g | 5 904358 560719 | 5 904358 564984 | 18 | 7  | 10      | 70 |