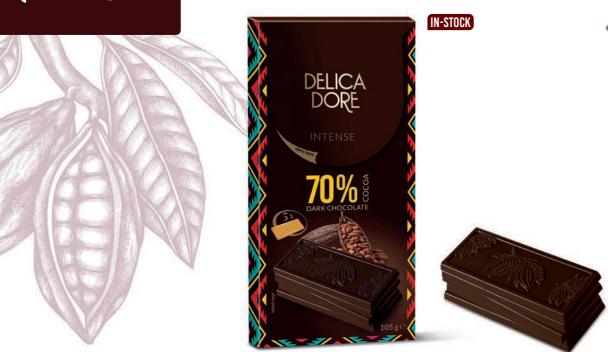

## Millano

Chocolate 70 %

Milk chocolate 32 % with hazelnuts

Coffee flavoured milk chocolate and white chocolate

Chocolate 50 % with coffee

Milk chocolate 32 %

Chocolate 70 % with roasted coconut

|                                           |       | IIIII 🗀         |                 |    |    |    |     |
|-------------------------------------------|-------|-----------------|-----------------|----|----|----|-----|
| Delicadore<br>Chocolate 50 % with coffee  | 105 g | 5 904358 568357 | 5 904358 568364 | 15 | 24 | 10 | 240 |
| Delicadore<br>Milk chocolate              | 105 g | 5 904358 568296 | 5 904358 568302 | 15 | 24 | 10 | 240 |
| Delicadore<br>Chocolate 70 % with coconut | 105 g | 5 904358 568258 | 5 904358 568265 | 15 | 24 | 10 | 240 |