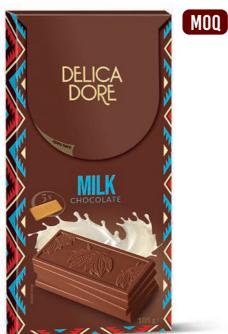

## Millano

Chocolate 70 %

Milk chocolate 32 % with hazelnuts

Coffee flavoured milk chocolate and white chocolate

Chocolate 50 % with coffee

Milk chocolate 32 %

Chocolate 70 % with roasted coconut

|                                           |       | IIIII 🗀         |                 |    |    |    |     |
|-------------------------------------------|-------|-----------------|-----------------|----|----|----|-----|
| Delicadore<br>Chocolate 50 % with coffee  | 105 g | 5 904358 568357 | 5 904358 568364 | 15 | 24 | 10 | 240 |
| Delicadore<br>Milk chocolate              | 105 g | 5 904358 568296 | 5 904358 568302 | 15 | 24 | 10 | 240 |
| Delicadore<br>Chocolate 70 % with coconut | 105 g | 5 904358 568258 | 5 904358 568265 | 15 | 24 | 10 | 240 |