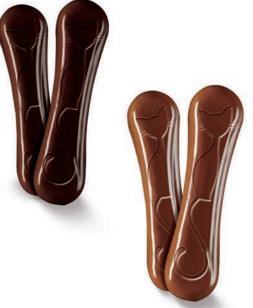

Delicate milk chocolate

|                               |       | IIIII 🗀         | IIIII <u>*</u>  |    |    | <u></u> |     |
|-------------------------------|-------|-----------------|-----------------|----|----|---------|-----|
| Cat Tongues<br>Chocolate 70 % | 100 g | 5 904358 560160 | 5 904358 560177 | 12 | 15 | 7       | 105 |
| Cat Tongues<br>Milk chocolate | 100 g | 5 900238 582192 | 5 900238 582208 | 12 | 15 | 7       | 105 |