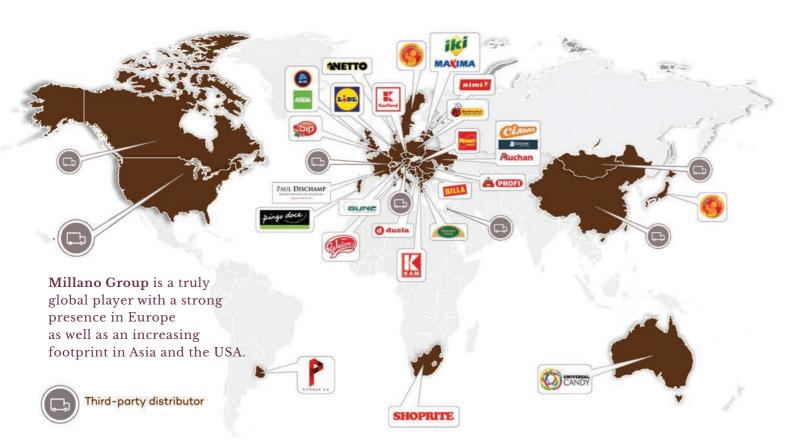

Millano Group was established over forty years ago. The long period of its business operation helped to acquire wide production experience and excellence in combining ingredients to create unique chocolate taste compositions. Production is closely monitored and carried out on a continuous basis, using fully automated and electronically controlled closed equipment. The company owns three production plants and its machinery resources produce several hundred tons of end-products per 24 hours. Owing to such a wide scale, the company is able to operate on the domestic and many foreign markets. At present, Millano cooperates with European and global distributors. Our care for ingredients emphasises the original taste

The varied range of products, combined with state-of-the-art technology and passion of the team, makes Millano an important player on the market of chocolate products and confectionery in Poland and abroad.