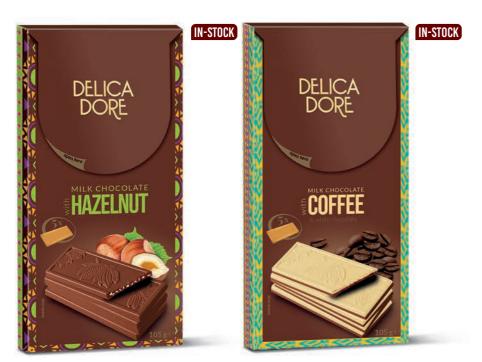

## Millano

Chocolate 70 %

Milk chocolate 32 % with hazelnuts

Coffee flavoured milk chocolate and white chocolate

Chocolate 50 % with coffee

Milk chocolate 32 %

Chocolate 70 % with roasted coconut

|                                           |       | IIIII 🗀         |                 |    |    |    |     |
|-------------------------------------------|-------|-----------------|-----------------|----|----|----|-----|
| Delicadore<br>Chocolate 50 % with coffee  | 105 g | 5 904358 568357 | 5 904358 568364 | 15 | 24 | 10 | 240 |
| Delicadore<br>Milk chocolate              | 105 g | 5 904358 568296 | 5 904358 568302 | 15 | 24 | 10 | 240 |
| Delicadore<br>Chocolate 70 % with coconut | 105 g | 5 904358 568258 | 5 904358 568265 | 15 | 24 | 10 | 240 |