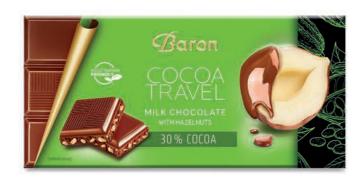

## Millano

The unique taste of delicate milk chocolate that melts in your mouth

The original, intense taste of chocolate with a content of 62 % cocoa

The perfect composition of milk chocolate and crunchy hazelnuts