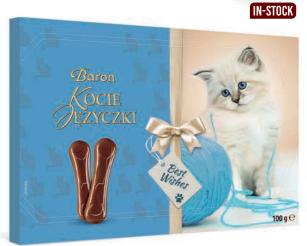

Delicate milk chocolate

|                               |       | IIIII 🗀         | IIIII <u>*</u>  |    |    | <u></u> |     |
|-------------------------------|-------|-----------------|-----------------|----|----|---------|-----|
| Cat Tongues<br>Chocolate 70 % | 100 g | 5 904358 560160 | 5 904358 560177 | 12 | 15 | 7       | 105 |
| Cat Tongues<br>Milk chocolate | 100 g | 5 900238 582192 | 5 900238 582208 | 12 | 15 | 7       | 105 |