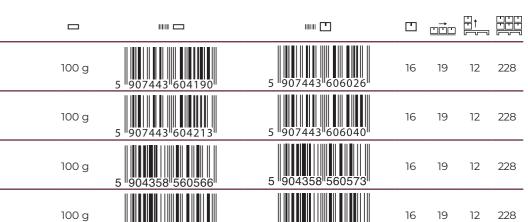

Delicious chocolate contains 12 % of pistachio

Delicious milk chocolate

contains 12 % of pistachio

Chocolate with sea salt

|                                             |       | IIIII 🗀         |                 |    |    |    |     |
|---------------------------------------------|-------|-----------------|-----------------|----|----|----|-----|
| Delicadore<br>Chocolate with pistachio      | 100 g | 5 904358 560108 | 5 904358 560115 | 14 | 28 | 11 | 308 |
| Delicadore<br>Milk chocolate with pistachio | 100 g | 5 904358 560061 | 5 904358 560078 | 14 | 28 | 11 | 308 |
| Delicadore<br>Chocolate 70 % with sea salt  | 100 g | 5 904358 560122 | 5 904358 560139 | 14 | 28 | 11 | 308 |