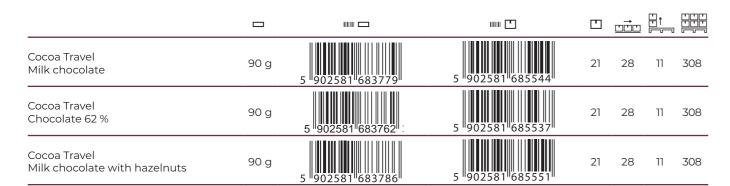

## Millano

The unique taste of delicate milk chocolate that melts in your mouth

The original, intense taste of chocolate with a content of 62 % cocoa

The perfect composition of milk chocolate and crunchy hazelnuts