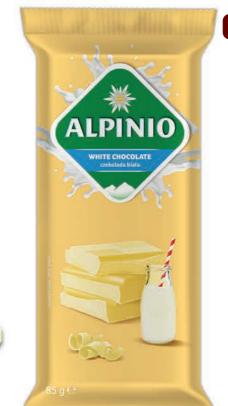

White chocolate

Dark chocolate

|                 |      | 🗆   | IIIII <u></u>   |    | <u> </u> | <u></u> |     |
|-----------------|------|-----|-----------------|----|----------|---------|-----|
| White chocolate | 85 g | TBC | 5 905858 671097 | 22 | 24       | 13      | 312 |
| Dark chocolate  | 85 g | TBC | 5 905858 671080 | 22 | 24       | 13      | 312 |