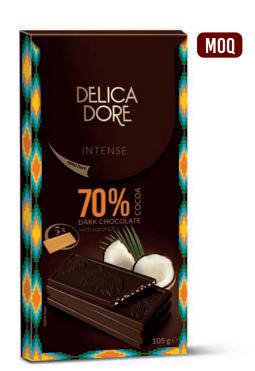

## Millano

Chocolate 70 %

Milk chocolate 32 % with hazelnuts

Coffee flavoured milk chocolate and white chocolate

Chocolate 50 % with coffee

Milk chocolate 32 %

Chocolate 70 % with roasted coconut

|                                           |       | IIIII 🗀         |                 |    |    |    |     |
|-------------------------------------------|-------|-----------------|-----------------|----|----|----|-----|
| Delicadore<br>Chocolate 50 % with coffee  | 105 g | 5 904358 568357 | 5 904358 568364 | 15 | 24 | 10 | 240 |
| Delicadore<br>Milk chocolate              | 105 g | 5 904358 568296 | 5 904358 568302 | 15 | 24 | 10 | 240 |
| Delicadore<br>Chocolate 70 % with coconut | 105 g | 5 904358 568258 | 5 904358 568265 | 15 | 24 | 10 | 240 |