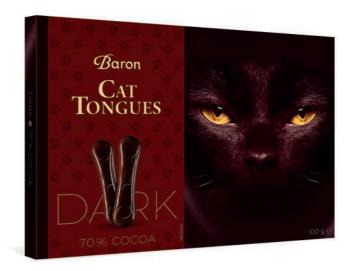

Delicate milk chocolate

|                               |       | IIIII 🗀         | IIIII <u>*</u>  |    |    | <u></u> |     |
|-------------------------------|-------|-----------------|-----------------|----|----|---------|-----|
| Cat Tongues<br>Chocolate 70 % | 100 g | 5 904358 560160 | 5 904358 560177 | 12 | 15 | 7       | 105 |
| Cat Tongues<br>Milk chocolate | 100 g | 5 900238 582192 | 5 900238 582208 | 12 | 15 | 7       | 105 |