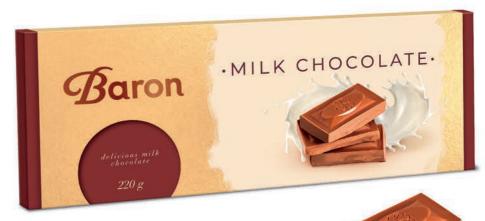

|                                      |       | IIIII 🗀         | IIIIII <u>*</u> |    |    | <u></u> |     |
|--------------------------------------|-------|-----------------|-----------------|----|----|---------|-----|
| Milk chocolate with crispy hazelnuts | 220 g | 5 902581 685520 | 5 902581 686657 | 12 | 17 | 12      | 204 |
| Milk chocolate                       | 220 g | 5 902581 685513 | 5 902581 686640 | 12 | 17 | 12      | 204 |