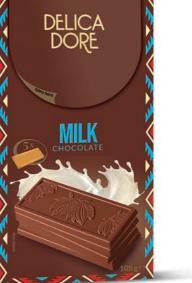

## Millano

Chocolate 70 %

Milk chocolate 32 % with hazelnuts

Coffee flavoured milk chocolate and white chocolate

Chocolate 50 % with coffee

Milk chocolate 32 %

Chocolate 70 % with roasted coconut

|                                           |       | IIIII 🗀         |                 |    |    |    |     |
|-------------------------------------------|-------|-----------------|-----------------|----|----|----|-----|
| Delicadore<br>Chocolate 50 % with coffee  | 105 g | 5 904358 568357 | 5 904358 568364 | 15 | 24 | 10 | 240 |
| Delicadore<br>Milk chocolate              | 105 g | 5 904358 568296 | 5 904358 568302 | 15 | 24 | 10 | 240 |
| Delicadore<br>Chocolate 70 % with coconut | 105 g | 5 904358 568258 | 5 904358 568265 | 15 | 24 | 10 | 240 |