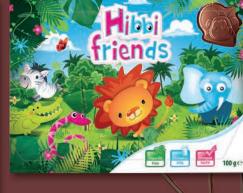

Milk chocolate with milk filling (50 %)

Animal shaped milk chocolate figurines

|                      |       | <b> </b>        | IIIII <u></u>   |    |    | <u>P</u> † |     |
|----------------------|-------|-----------------|-----------------|----|----|------------|-----|
| Milk chocolate stick | 37 g  | 5 907443 603025 | 5 907443 603544 | 18 | 52 | 10         | 520 |
| Hibbi friends        | 100 g | 5 902581 688736 | 5 902581 688743 | 12 | 15 | 7          | 105 |