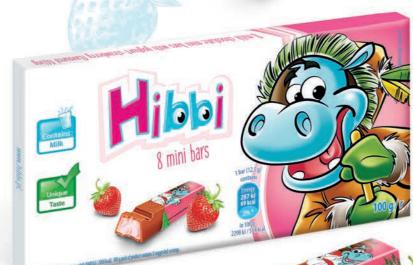

Perfect composition of milk chocolate and milk filling

Exquisite milk chocolate bars with delicate yoghurt-strawberry flavoured filling

|                                                                          |       | IIIIII 🗀        | IIIIII <u>*</u> |    |    | <u> </u> |     |
|--------------------------------------------------------------------------|-------|-----------------|-----------------|----|----|----------|-----|
| Milk chocolate mini<br>bars with milk filling                            | 50 g  | 5 900238 582321 | 5 900238 582369 | 18 | 51 | 10       | 510 |
| Milk chocolate mini<br>bars with milk filling                            | 100 g | 5 900238 581317 | 5 900238 581324 | 16 | 28 | 11       | 308 |
| Milk chocolate mini<br>bars with yoghurt-strawberry<br>flavoured filling | 50 g  | 5 900238 582314 | 5 900238 582352 | 18 | 51 | 10       | 510 |
| Milk chocolate mini<br>bars with yoghurt-strawberry<br>flavoured filling | 100 g | 5 900238 581454 | 5 900238 581461 | 16 | 28 | 11       | 308 |