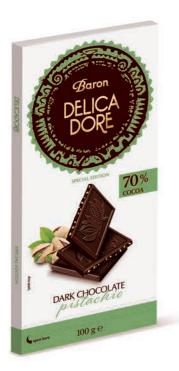

Delicious chocolate contains 12 % of pistachio

Delicious milk chocolate

contains 12 % of pistachio

Chocolate with sea salt

|                                             |       | IIIII 🗀         |                 |    |    |    |     |
|---------------------------------------------|-------|-----------------|-----------------|----|----|----|-----|
| Delicadore<br>Chocolate with pistachio      | 100 g | 5 904358 560108 | 5 904358 560115 | 14 | 28 | 11 | 308 |
| Delicadore<br>Milk chocolate with pistachio | 100 g | 5 904358 560061 | 5 904358 560078 | 14 | 28 | 11 | 308 |
| Delicadore<br>Chocolate 70 % with sea salt  | 100 g | 5 904358 560122 | 5 904358 560139 | 14 | 28 | 11 | 308 |