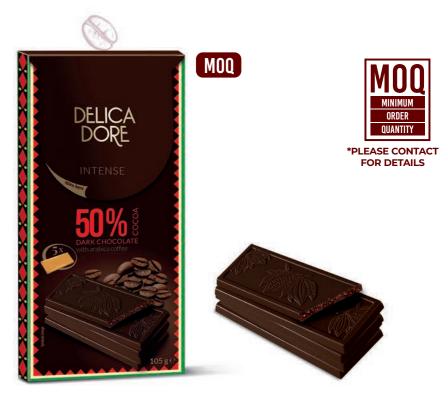

## Millano

Chocolate 70 %

Milk chocolate 32 % with hazelnuts

Coffee flavoured milk chocolate and white chocolate

Chocolate 50 % with coffee

Milk chocolate 32 %

Chocolate 70 % with roasted coconut

|                                           |       | IIIII 🗀         |                 |    |    |    |     |
|-------------------------------------------|-------|-----------------|-----------------|----|----|----|-----|
| Delicadore<br>Chocolate 50 % with coffee  | 105 g | 5 904358 568357 | 5 904358 568364 | 15 | 24 | 10 | 240 |
| Delicadore<br>Milk chocolate              | 105 g | 5 904358 568296 | 5 904358 568302 | 15 | 24 | 10 | 240 |
| Delicadore<br>Chocolate 70 % with coconut | 105 g | 5 904358 568258 | 5 904358 568265 | 15 | 24 | 10 | 240 |