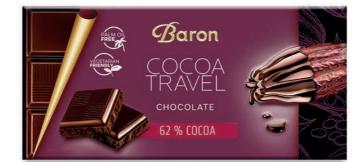

## Millano

The unique taste of delicate milk chocolate that melts in your mouth

The original, intense taste of chocolate with a content of 62 % cocoa

The perfect composition of milk chocolate and crunchy hazelnuts