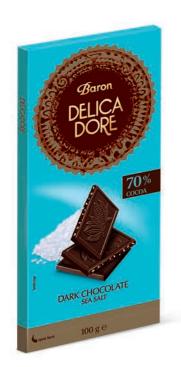

Delicious chocolate contains 12 % of pistachio

Delicious milk chocolate

contains 12 % of pistachio

Chocolate with sea salt

|                                             |       | IIIII 🗀         |                 |    |    |    |     |
|---------------------------------------------|-------|-----------------|-----------------|----|----|----|-----|
| Delicadore<br>Chocolate with pistachio      | 100 g | 5 904358 560108 | 5 904358 560115 | 14 | 28 | 11 | 308 |
| Delicadore<br>Milk chocolate with pistachio | 100 g | 5 904358 560061 | 5 904358 560078 | 14 | 28 | 11 | 308 |
| Delicadore<br>Chocolate 70 % with sea salt  | 100 g | 5 904358 560122 | 5 904358 560139 | 14 | 28 | 11 | 308 |