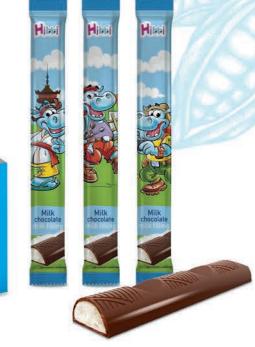

Milk chocolate with milk filling (50 %)

Animal shaped milk chocolate figurines

|                      |       | <b> </b>        | IIIII <u></u>   |    |    | <u>P</u> † |     |
|----------------------|-------|-----------------|-----------------|----|----|------------|-----|
| Milk chocolate stick | 37 g  | 5 907443 603025 | 5 907443 603544 | 18 | 52 | 10         | 520 |
| Hibbi friends        | 100 g | 5 902581 688736 | 5 902581 688743 | 12 | 15 | 7          | 105 |