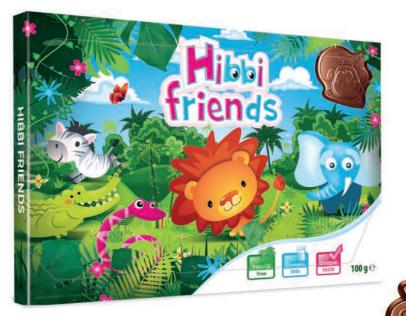

Milk chocolate with milk filling (50 %)

Animal shaped milk chocolate figurines

|                      |       | <b> </b>        | IIIII <u></u>   |    |    | <u>P</u> † |     |
|----------------------|-------|-----------------|-----------------|----|----|------------|-----|
| Milk chocolate stick | 37 g  | 5 907443 603025 | 5 907443 603544 | 18 | 52 | 10         | 520 |
| Hibbi friends        | 100 g | 5 902581 688736 | 5 902581 688743 | 12 | 15 | 7          | 105 |