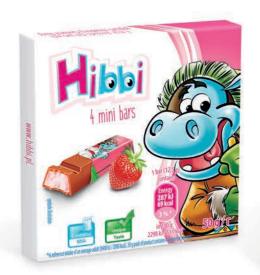

Perfect composition of milk chocolate and milk filling

Exquisite milk chocolate bars with delicate yoghurt-strawberry flavoured filling

|                                                                          |       | IIIIII 🗀        | IIIIII <u>*</u> |    |    | <u> </u> |     |
|--------------------------------------------------------------------------|-------|-----------------|-----------------|----|----|----------|-----|
| Milk chocolate mini<br>bars with milk filling                            | 50 g  | 5 900238 582321 | 5 900238 582369 | 18 | 51 | 10       | 510 |
| Milk chocolate mini<br>bars with milk filling                            | 100 g | 5 900238 581317 | 5 900238 581324 | 16 | 28 | 11       | 308 |
| Milk chocolate mini<br>bars with yoghurt-strawberry<br>flavoured filling | 50 g  | 5 900238 582314 | 5 900238 582352 | 18 | 51 | 10       | 510 |
| Milk chocolate mini<br>bars with yoghurt-strawberry<br>flavoured filling | 100 g | 5 900238 581454 | 5 900238 581461 | 16 | 28 | 11       | 308 |