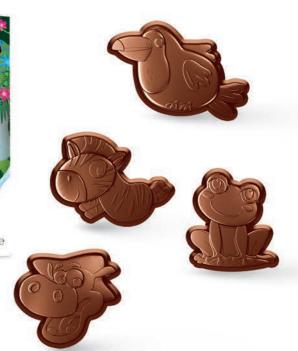

Milk chocolate with milk filling (50 %)

Animal shaped milk chocolate figurines

|                      |       | <b> </b>        | IIIII <u></u>   |    |    | <u>P</u> † |     |
|----------------------|-------|-----------------|-----------------|----|----|------------|-----|
| Milk chocolate stick | 37 g  | 5 907443 603025 | 5 907443 603544 | 18 | 52 | 10         | 520 |
| Hibbi friends        | 100 g | 5 902581 688736 | 5 902581 688743 | 12 | 15 | 7          | 105 |