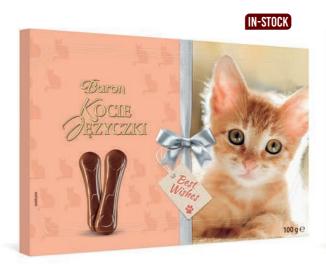

Delicate milk chocolate

|                               |       | IIIII 🗀         | IIIII <u>*</u>  |    |    | <u></u> |     |
|-------------------------------|-------|-----------------|-----------------|----|----|---------|-----|
| Cat Tongues<br>Chocolate 70 % | 100 g | 5 904358 560160 | 5 904358 560177 | 12 | 15 | 7       | 105 |
| Cat Tongues<br>Milk chocolate | 100 g | 5 900238 582192 | 5 900238 582208 | 12 | 15 | 7       | 105 |