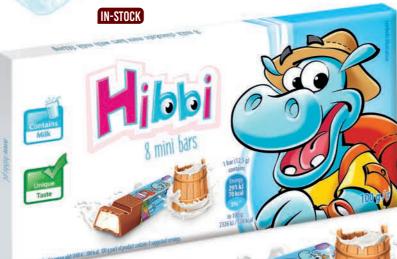

Perfect composition of milk chocolate and milk filling

Exquisite milk chocolate bars with delicate yoghurt-strawberry flavoured filling

|                                                                          |       | IIIIII 🗀        | IIIIII <u>*</u> |    |    | <u> </u> |     |
|--------------------------------------------------------------------------|-------|-----------------|-----------------|----|----|----------|-----|
| Milk chocolate mini<br>bars with milk filling                            | 50 g  | 5 900238 582321 | 5 900238 582369 | 18 | 51 | 10       | 510 |
| Milk chocolate mini<br>bars with milk filling                            | 100 g | 5 900238 581317 | 5 900238 581324 | 16 | 28 | 11       | 308 |
| Milk chocolate mini<br>bars with yoghurt-strawberry<br>flavoured filling | 50 g  | 5 900238 582314 | 5 900238 582352 | 18 | 51 | 10       | 510 |
| Milk chocolate mini<br>bars with yoghurt-strawberry<br>flavoured filling | 100 g | 5 900238 581454 | 5 900238 581461 | 16 | 28 | 11       | 308 |